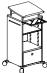

## All Terrain® Binder Towers

Shelf/File with Outriggers

|                                                                                                                                                                                                                                                                                                                                                            |                                                                                                        | MODEL NUM      | IBER                   |               |      |               |                   |               |                            |                   |                               |
|------------------------------------------------------------------------------------------------------------------------------------------------------------------------------------------------------------------------------------------------------------------------------------------------------------------------------------------------------------|--------------------------------------------------------------------------------------------------------|----------------|------------------------|---------------|------|---------------|-------------------|---------------|----------------------------|-------------------|-------------------------------|
|                                                                                                                                                                                                                                                                                                                                                            | WxDxH                                                                                                  | Basic<br>Model | Front<br>Pull<br>Style | Edge<br>Style | Base | Unit<br>Color | Surface<br>Finish | Edge<br>Color | Front<br>Surface<br>Finish | Lectern<br>Option | Approx.<br>Packaged<br>Weight |
|                                                                                                                                                                                                                                                                                                                                                            | 21 <sup>1</sup> / <sub>8</sub> x 19 <sup>13</sup> / <sub>16</sub> x 39 <sup>3</sup> / <sub>4</sub> "   | ATBT39FRLC     |                        | 74P           |      |               |                   |               |                            |                   | 114#                          |
| ATBT  Mobile Lectern - Bowed Front  Outrigger casters or glides  3/4" landing pad, bowed front creates space of 3-7/8"  Two accessory slots                                                                                                                                                                                                                | 21 <sup>1</sup> / <sub>s</sub> x 19 <sup>13</sup> / <sub>16</sub> x 44 <sup>11</sup> / <sub>s2</sub> " | ATBT44FRLC     |                        | 74P           |      |               |                   |               |                            |                   | 114#                          |
| <ul> <li>12" file drawer, legal front-to-back</li> <li>One fixed and one adjustable shelf</li> <li>44" unit provides two rows and 39" unit provides one row of 16-3/8 lineal inches for book, binder or bin storage</li> <li>Lectern option pictured</li> </ul>                                                                                            |                                                                                                        |                |                        |               |      |               |                   |               |                            |                   |                               |
|                                                                                                                                                                                                                                                                                                                                                            | 22 x 19 <sup>5</sup> / <sub>8</sub> x 39 <sup>3</sup> / <sub>4</sub> "                                 | ATBT39FRLS     |                        | 74P           |      |               |                   |               |                            |                   | 117#                          |
| ATBT  Mobile Lectern - Shaped  Outrigger casters or glides  3/4" landing pad, shaped top creates space of 3-7/8"  Two accessory slots  12" file drawer, legal front-to-back  One fixed and one adjustable shelf  44" unit provides two rows and 39" unit provides one row of 16-3/8 lineal inches for book, binder or bin storage  Lectern option pictured | 22 x 19 <sup>5</sup> / <sub>8</sub> x 44 <sup>11</sup> / <sub>22</sub> "                               | ATBT44FRLS     |                        | 74P           |      |               |                   |               |                            |                   | 122#                          |
|                                                                                                                                                                                                                                                                                                                                                            |                                                                                                        | A              | B                      | •             |      |               | •                 | •             | •                          | •                 |                               |