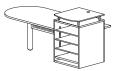

#### All Terrain® Mobile Instructors' Desk

This unit has an All Terrain® Binder Tower with the lectern option. Also there are four open grommets at the top and bottom of each of the binder's sides. There is a surface that is attached to the side of the Binder Tower and supported on the other end by an All Terrain® Table leg with casters. There is a perforated partial modesty panel that attaches to the leg and the binder tower.

## Instruct ™Classroom Furniture

All Terrain® Mobile Instructors Desk

|                                      |                                                                                                            |           | MODEL NUI      | /IBER                          |               |                   |               |               |                               |
|--------------------------------------|------------------------------------------------------------------------------------------------------------|-----------|----------------|--------------------------------|---------------|-------------------|---------------|---------------|-------------------------------|
|                                      | MODEL                                                                                                      | D x W     | Basic<br>Model | Pull Style<br>Top<br>Direction | Edge<br>Style | Surface<br>Finish | Edge<br>Color | Unit<br>Color | Approx.<br>Packaged<br>Weight |
| All Terrain® Mobile Instructors Desk | 24 x 54"                                                                                                   | ATMTD2454 |                | 74P                            |               |                   |               | 174#          |                               |
|                                      | <ul> <li>Unit has 39" binder tower with lectern option</li> </ul>                                          | 24 x 60"  | ATMTD2460      |                                | 74P           |                   |               |               | 182#                          |
|                                      | Perforated modesty panel                                                                                   | 24 x 66"  | ATMTD2466      |                                | 74P           |                   |               |               | 190#                          |
|                                      | <ul> <li>Locking door on binder tower when using<br/>steel front</li> </ul>                                |           |                |                                |               |                   |               |               |                               |
| d de                                 | • 74P edge                                                                                                 |           |                |                                |               |                   |               |               |                               |
| KINS                                 | <ul> <li>Unit has black grommets to allow wires to<br/>be run into and out of the storage tower</li> </ul> |           |                |                                |               |                   |               |               |                               |
| Turvo                                | Two adjustable shelves                                                                                     |           |                |                                |               |                   |               |               |                               |
|                                      | <ul> <li>Left unit shown with metric pull</li> </ul>                                                       |           |                |                                |               |                   |               |               |                               |
|                                      |                                                                                                            |           |                |                                |               |                   |               |               |                               |
|                                      |                                                                                                            |           | <b>A</b>       | В                              | •             | •                 |               | •             |                               |