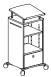

All Terrain® binder towers are available in heights and drawer combinations to suit personal or shared storage requirements.

Binder towers specified without drawers are optimized for book, binder or bin storage. These units include two adjustable shelves. Units may be specified with a single file drawer that can be used for letter files, legal files or bins, or for A4 files. Units with a file drawer include one fixed and one adjustable shelf and may also be specified with pullout pencil drawer.

All Terrain® binder towers may be specified with or without a door, on casters or glides with outriggers. The binder tower always includes a laminate either directly attached or as a raised landing pad. These tops can be specified as bowed front rectangular or as shaped