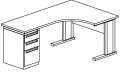

#### All Terrain® Instructors' Desk

Unit is based on a 22" deep x 22" wide and 35-1/2" high storage tower. The tower has three adjustable metal shelves and one laminate rollout shelf at the bottom of the storage unit. At the top of the storage tower is a landing pad that is made of 3/4" laminate with 74P edge, this surface is raised 3-3/4" above the top of the storage tower with aluminum extrusions.

A 1-1/4" thick laminate covered surface with a 74P edge is attached to the side of the storage tower on one end and supported by a 3" diameter support leg on the other end of the unit. There is a perforated partial modesty panel that is suspended from the underside of the surface. This modesty panel covers the area from the storage unit to the support leg.

There are three open grommets and one covered grommet for wire management on the storage tower. One grommet is on the top of the storage unit directly below the one covered grommet on the landing pad. The other two grommets are above and below the worksurface on the inside of the desk unit.

## Instruct ™Classroom Furniture

All Terrain® Instructors Desk

|                                         |                                                                                                        |          | MODEL NU       | UMBER         | R    |                   |               |               |                               |
|-----------------------------------------|--------------------------------------------------------------------------------------------------------|----------|----------------|---------------|------|-------------------|---------------|---------------|-------------------------------|
|                                         | MODEL                                                                                                  | D x W    | Basic<br>Model | Edge<br>Style | Dir. | Surface<br>Finish | Edge<br>Color | Unit<br>Color | Approx.<br>Packaged<br>Weight |
|                                         | All Terrain® Instructors Desk                                                                          | 30 x 60" | ATTD3060       | 74P           |      |                   |               |               | 196#                          |
|                                         | <ul> <li>Unit based on 22"D x 22"W and 35-1/2"<br/>high storage tower</li> </ul>                       | 30 x 66" | ATTD3066       | 74P           |      |                   |               |               | 207#                          |
|                                         | Tower had three adjustable shelves and one rollout shelf at the bottom (rollout shelf will             | 30 x 72" | ATTD3072       | 74P           |      |                   |               |               | 218#                          |
|                                         |                                                                                                        |          |                |               |      |                   |               |               |                               |
| KINS                                    | <ul><li>be the same as the specified laminate)</li><li>Top of storage tower is a landing pad</li></ul> |          |                |               |      |                   |               |               |                               |
| 141140                                  | <ul> <li>Perforated modesty panel</li> </ul>                                                           |          |                |               |      |                   |               |               |                               |
|                                         | <ul><li>74P edge</li><li>Unit has black grommets to allow wires to</li></ul>                           |          |                |               |      |                   |               |               |                               |
|                                         | be run into and out of the storage tower                                                               |          |                |               |      |                   |               |               |                               |
|                                         | Left and right configurations are based on<br>location of work surface (left worksurface)              |          |                |               |      |                   |               |               |                               |
|                                         | pictured)                                                                                              |          |                |               |      |                   |               |               |                               |
|                                         | Back of the tower has ventilation holes for circulation                                                |          |                |               |      |                   |               |               |                               |
| *************************************** |                                                                                                        |          |                |               |      |                   |               |               |                               |
|                                         |                                                                                                        |          | A              | B             | •    | •                 | •             | •             |                               |