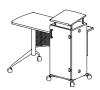

#### All Terrain® Instructors' Desk

Unit is based on a 22" deep x 22" wide and 35-1/2" high storage tower. The tower has three adjustable metal shelves and one laminate rollout shelf at the bottom of the storage unit. At the top of the storage tower is a landing pad that is made of 3/4" laminate with 74P edge, this surface is raised 3-3/4" above the top of the storage tower with aluminum extrusions.

A 1-1/4" thick laminate covered surface with a 74P edge is attached to the side of the storage tower on one end and supported by a 3" diameter support leg on the other end of the unit. There is a perforated partial modesty panel that is suspended from the underside of the surface. This modesty panel covers the area from the storage unit to the support leg.

There are three open grommets and one covered grommet for wire management on the storage tower. One grommet is on the top of the storage unit directly below the one covered grommet on the landing pad. The other two grommets are above and below the worksurface on the inside of the desk unit.

## Instruct ™Classroom Furniture

All Terrain® Instructors Desk

|                                         |                                                                                                        |          | MODEL NU       | UMBER         | R    |                   |               |               |                               |
|-----------------------------------------|--------------------------------------------------------------------------------------------------------|----------|----------------|---------------|------|-------------------|---------------|---------------|-------------------------------|
|                                         | MODEL                                                                                                  | D x W    | Basic<br>Model | Edge<br>Style | Dir. | Surface<br>Finish | Edge<br>Color | Unit<br>Color | Approx.<br>Packaged<br>Weight |
|                                         | All Terrain® Instructors Desk                                                                          | 30 x 60" | ATTD3060       | 74P           |      |                   |               |               | 196#                          |
|                                         | <ul> <li>Unit based on 22"D x 22"W and 35-1/2"<br/>high storage tower</li> </ul>                       | 30 x 66" | ATTD3066       | 74P           |      |                   |               |               | 207#                          |
|                                         | Tower had three adjustable shelves and one rollout shelf at the bottom (rollout shelf will             | 30 x 72" | ATTD3072       | 74P           |      |                   |               |               | 218#                          |
|                                         |                                                                                                        |          |                |               |      |                   |               |               |                               |
| KINS                                    | <ul><li>be the same as the specified laminate)</li><li>Top of storage tower is a landing pad</li></ul> |          |                |               |      |                   |               |               |                               |
| 141140                                  | <ul> <li>Perforated modesty panel</li> </ul>                                                           |          |                |               |      |                   |               |               |                               |
|                                         | <ul><li>74P edge</li><li>Unit has black grommets to allow wires to</li></ul>                           |          |                |               |      |                   |               |               |                               |
|                                         | be run into and out of the storage tower                                                               |          |                |               |      |                   |               |               |                               |
|                                         | Left and right configurations are based on<br>location of work surface (left worksurface)              |          |                |               |      |                   |               |               |                               |
|                                         | pictured)                                                                                              |          |                |               |      |                   |               |               |                               |
|                                         | Back of the tower has ventilation holes for circulation                                                |          |                |               |      |                   |               |               |                               |
| *************************************** |                                                                                                        |          |                |               |      |                   |               |               |                               |
|                                         |                                                                                                        |          | A              | B             | •    | •                 | •             | •             |                               |