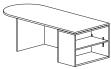

#### 700 Series® Instructors' Desk

This unit is identical to the standard 700 Series® Desk with the following changes. The desk has a peninsula shaped top that overhangs the desks frame to allow for collaboration with students. The frame of the desk has a 12" deep bookcase that is the end panel opposite the peninsula overhang. The bookcase is 30" or 36" wide, which is the depth of the desktop. This unit is non-handed, there is no left or right, the side with the bookcase can be reconfigured after install should the need arise.

## Instruct ™Classroom Furniture

700 Series® Instructors Desk

|      |                                                                                    |                                                                | MODEL NU                                                    | MBER                                                        |                                                                                    |               |               |                               |  |  |  |
|------|------------------------------------------------------------------------------------|----------------------------------------------------------------|-------------------------------------------------------------|-------------------------------------------------------------|------------------------------------------------------------------------------------|---------------|---------------|-------------------------------|--|--|--|
|      | MODEL                                                                              | D x W                                                          | Basic<br>Model                                              | Edge<br>Style                                               | Surface<br>Finish                                                                  | Edge<br>Color | Unit<br>Color | Approx.<br>Packaged<br>Weight |  |  |  |
|      | 700 Series® Instructors Desk                                                       | 30 x 66"                                                       | 700TD3066                                                   | 74P                                                         |                                                                                    |               |               | 123#                          |  |  |  |
|      | <ul><li>End panel and full modesty panel</li><li>Integrated 12" bookcase</li></ul> | 30 x 72"                                                       | 700TD3072                                                   | 74P                                                         |                                                                                    |               |               | 131#                          |  |  |  |
|      | <ul><li>74P edge</li><li>Unit can be configured with peninsula on</li></ul>        | 36 x 66"                                                       | 700TD3666                                                   | 74P                                                         |                                                                                    |               |               | 149#                          |  |  |  |
|      |                                                                                    | Unit can be configured with peninsula on<br>the left or right. | Unit can be configured with peninsula on the left or right. | Unit can be configured with peninsula on the left or right. | <ul> <li>Unit can be configured with peninsula on<br/>the left or right</li> </ul> | 36 x 72"      | 700TD3672     | 74P                           |  |  |  |
| KINS | <ul> <li>Unit has one adjustable shelf</li> </ul>                                  |                                                                |                                                             |                                                             |                                                                                    |               |               |                               |  |  |  |
|      | <ul> <li>Recommend 72" for use when pedestal file</li> </ul>                       |                                                                |                                                             |                                                             |                                                                                    |               |               |                               |  |  |  |
|      | is specified, all other components specified separately                            |                                                                |                                                             |                                                             |                                                                                    |               |               |                               |  |  |  |
|      | <ul> <li>Wire pass-through at top of modesty panel</li> </ul>                      |                                                                |                                                             |                                                             |                                                                                    |               |               |                               |  |  |  |
|      |                                                                                    |                                                                |                                                             |                                                             |                                                                                    |               |               |                               |  |  |  |
|      |                                                                                    |                                                                | A                                                           | B                                                           | •                                                                                  |               | •             | •                             |  |  |  |