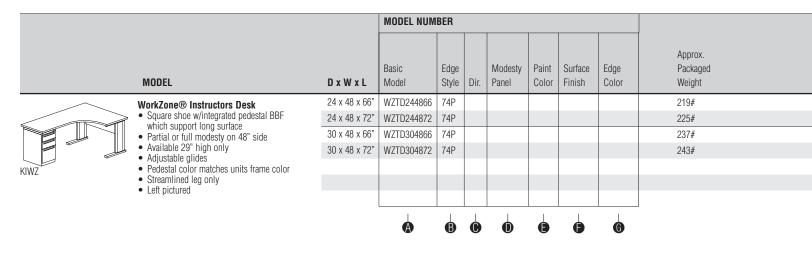

#### WorkZone® Instructors' Desk

The WorkZone® Instructors' desk is based on a standard WorkZone® square shoe unit that has a worksurface supporting pedestal (BBF configuration) to support the extended side of the square shoe and a cantilevered frame on the other end. The surface is 1-1/4" thick with a high-pressure laminate.

# Instruct ™Classroom Furniture WorkZone® Instructors Desk