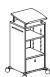

## All Terrain® Binder Towers

Pencil/Shelf/File with Outriggers

|                                                                                                                   |                                                                                                      | MODEL NUMBER   |                        |               |      |               |                   |               |                            |                   |                               |
|-------------------------------------------------------------------------------------------------------------------|------------------------------------------------------------------------------------------------------|----------------|------------------------|---------------|------|---------------|-------------------|---------------|----------------------------|-------------------|-------------------------------|
|                                                                                                                   | WxDxH                                                                                                | Basic<br>Model | Front<br>Pull<br>Style | Edge<br>Style | Base | Unit<br>Color | Surface<br>Finish | Edge<br>Color | Front<br>Surface<br>Finish | Lectern<br>Option | Approx.<br>Packaged<br>Weight |
|                                                                                                                   | 21 <sup>1</sup> / <sub>8</sub> x 19 <sup>13</sup> / <sub>16</sub> x 39 <sup>3</sup> / <sub>4</sub> " | ATBT39PFRLC    |                        | 74P           |      |               |                   |               |                            |                   | 115#                          |
|                                                                                                                   | 21¹/ <sub>8</sub> x 19¹³/ <sub>16</sub> x 44¹¹/ <sub>32</sub> "                                      | ATBT44PFRLC    |                        | 74P           |      |               |                   |               |                            |                   | 120#                          |
| ATBT                                                                                                              |                                                                                                      |                |                        |               |      |               |                   |               |                            |                   |                               |
| Mobile Lectern - Bowed Front  • Outrigger casters or glides                                                       |                                                                                                      |                |                        |               |      |               |                   |               |                            |                   |                               |
| Untrigger casters or grides     3/4" landing pad, bowed front creates space of 3-7/8"     Two accessory slots     |                                                                                                      |                |                        |               |      |               |                   |               |                            |                   |                               |
| <ul> <li>12" file drawer, legal front-to-back</li> </ul>                                                          |                                                                                                      |                |                        |               |      |               |                   |               |                            |                   |                               |
| <ul><li>Pencil drawer under top of cabinet</li><li>One fixed and one adjustable shelf</li></ul>                   |                                                                                                      |                |                        |               |      |               |                   |               |                            |                   |                               |
| <ul> <li>44" unit provides two rows and 39"</li> </ul>                                                            |                                                                                                      |                |                        |               |      |               |                   |               |                            |                   |                               |
| unit provides one row of 16-3/8 lineal                                                                            |                                                                                                      |                |                        |               |      |               |                   |               |                            |                   |                               |
| inches for book, binder or bin storage • Lectern option pictured                                                  |                                                                                                      |                |                        |               |      |               |                   |               |                            |                   |                               |
|                                                                                                                   |                                                                                                      |                |                        |               |      |               |                   |               |                            |                   |                               |
|                                                                                                                   | 22 x 19 <sup>5</sup> / <sub>8</sub> x 39 <sup>3</sup> / <sub>4</sub> "                               | ATBT39PFRLS    |                        | 74P           |      |               |                   |               |                            |                   | 118#                          |
|                                                                                                                   | 22 x 19 <sup>5</sup> / <sub>8</sub> x 44 <sup>11</sup> / <sub>32</sub> "                             | ATBT44PFRLS    |                        | 74P           |      |               |                   |               |                            |                   | 123#                          |
|                                                                                                                   |                                                                                                      |                |                        |               |      |               |                   |               |                            |                   |                               |
|                                                                                                                   |                                                                                                      |                |                        |               |      |               |                   |               |                            |                   |                               |
|                                                                                                                   |                                                                                                      |                |                        |               |      |               |                   |               |                            |                   |                               |
| ATBT                                                                                                              |                                                                                                      |                |                        |               |      |               |                   |               |                            |                   |                               |
| Mobile Lectern - Shaped                                                                                           |                                                                                                      |                |                        |               |      |               |                   |               |                            |                   |                               |
| <ul> <li>Outrigger casters or glides</li> <li>3/4" landing pad, shaped top creates<br/>space of 3-7/8"</li> </ul> |                                                                                                      |                |                        |               |      |               |                   |               |                            |                   |                               |
| <ul> <li>Two accessory slots</li> </ul>                                                                           |                                                                                                      |                |                        |               |      |               |                   |               |                            |                   |                               |
| <ul><li>12" file drawer, legal front-to-back</li><li>Pencil drawer under top of cabinet</li></ul>                 |                                                                                                      |                |                        |               |      |               |                   |               |                            |                   |                               |
| <ul> <li>One fixed and one adjustable shelf</li> </ul>                                                            |                                                                                                      |                |                        |               |      |               |                   |               |                            |                   |                               |
| <ul> <li>44" unit provides two rows and 39"<br/>unit provides one row of 16-3/8 lineal</li> </ul>                 |                                                                                                      |                |                        |               |      |               |                   |               |                            |                   |                               |
| inches for book, binder or bin storage                                                                            |                                                                                                      |                |                        |               |      |               |                   |               |                            |                   |                               |
| <ul> <li>Lectern option pictured</li> </ul>                                                                       |                                                                                                      |                |                        |               |      |               |                   |               |                            |                   |                               |
|                                                                                                                   |                                                                                                      |                |                        |               |      |               |                   |               |                            |                   |                               |
|                                                                                                                   |                                                                                                      | A              | B                      |               |      |               | A                 | A             |                            |                   |                               |