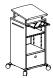

## All Terrain® Binder Towers

Pencil/Shelf/File with Outriggers

|                                                                                                                   |                                                                                                      | MODEL NUMBER   |                        |               |      |               |                   |               |                            |                   |                               |
|-------------------------------------------------------------------------------------------------------------------|------------------------------------------------------------------------------------------------------|----------------|------------------------|---------------|------|---------------|-------------------|---------------|----------------------------|-------------------|-------------------------------|
|                                                                                                                   | WxDxH                                                                                                | Basic<br>Model | Front<br>Pull<br>Style | Edge<br>Style | Base | Unit<br>Color | Surface<br>Finish | Edge<br>Color | Front<br>Surface<br>Finish | Lectern<br>Option | Approx.<br>Packaged<br>Weight |
|                                                                                                                   | 21 <sup>1</sup> / <sub>8</sub> x 19 <sup>13</sup> / <sub>16</sub> x 39 <sup>3</sup> / <sub>4</sub> " | ATBT39PFRLC    |                        | 74P           |      |               |                   |               |                            |                   | 115#                          |
|                                                                                                                   | 21¹/ <sub>8</sub> x 19¹³/ <sub>16</sub> x 44¹¹/ <sub>32</sub> "                                      | ATBT44PFRLC    |                        | 74P           |      |               |                   |               |                            |                   | 120#                          |
| ATBT                                                                                                              |                                                                                                      |                |                        |               |      |               |                   |               |                            |                   |                               |
| Mobile Lectern - Bowed Front  • Outrigger casters or glides                                                       |                                                                                                      |                |                        |               |      |               |                   |               |                            |                   |                               |
| Untrigger casters or grides     3/4" landing pad, bowed front creates space of 3-7/8"     Two accessory slots     |                                                                                                      |                |                        |               |      |               |                   |               |                            |                   |                               |
| <ul> <li>12" file drawer, legal front-to-back</li> </ul>                                                          |                                                                                                      |                |                        |               |      |               |                   |               |                            |                   |                               |
| <ul><li>Pencil drawer under top of cabinet</li><li>One fixed and one adjustable shelf</li></ul>                   |                                                                                                      |                |                        |               |      |               |                   |               |                            |                   |                               |
| <ul> <li>44" unit provides two rows and 39"</li> </ul>                                                            |                                                                                                      |                |                        |               |      |               |                   |               |                            |                   |                               |
| unit provides one row of 16-3/8 lineal                                                                            |                                                                                                      |                |                        |               |      |               |                   |               |                            |                   |                               |
| inches for book, binder or bin storage • Lectern option pictured                                                  |                                                                                                      |                |                        |               |      |               |                   |               |                            |                   |                               |
|                                                                                                                   |                                                                                                      |                |                        |               |      |               |                   |               |                            |                   |                               |
|                                                                                                                   | 22 x 19 <sup>5</sup> / <sub>8</sub> x 39 <sup>3</sup> / <sub>4</sub> "                               | ATBT39PFRLS    |                        | 74P           |      |               |                   |               |                            |                   | 118#                          |
|                                                                                                                   | 22 x 19 <sup>5</sup> / <sub>8</sub> x 44 <sup>11</sup> / <sub>32</sub> "                             | ATBT44PFRLS    |                        | 74P           |      |               |                   |               |                            |                   | 123#                          |
|                                                                                                                   |                                                                                                      |                |                        |               |      |               |                   |               |                            |                   |                               |
|                                                                                                                   |                                                                                                      |                |                        |               |      |               |                   |               |                            |                   |                               |
|                                                                                                                   |                                                                                                      |                |                        |               |      |               |                   |               |                            |                   |                               |
| ATBT                                                                                                              |                                                                                                      |                |                        |               |      |               |                   |               |                            |                   |                               |
| Mobile Lectern - Shaped                                                                                           |                                                                                                      |                |                        |               |      |               |                   |               |                            |                   |                               |
| <ul> <li>Outrigger casters or glides</li> <li>3/4" landing pad, shaped top creates<br/>space of 3-7/8"</li> </ul> |                                                                                                      |                |                        |               |      |               |                   |               |                            |                   |                               |
| <ul> <li>Two accessory slots</li> </ul>                                                                           |                                                                                                      |                |                        |               |      |               |                   |               |                            |                   |                               |
| <ul><li>12" file drawer, legal front-to-back</li><li>Pencil drawer under top of cabinet</li></ul>                 |                                                                                                      |                |                        |               |      |               |                   |               |                            |                   |                               |
| <ul> <li>One fixed and one adjustable shelf</li> </ul>                                                            |                                                                                                      |                |                        |               |      |               |                   |               |                            |                   |                               |
| <ul> <li>44" unit provides two rows and 39"<br/>unit provides one row of 16-3/8 lineal</li> </ul>                 |                                                                                                      |                |                        |               |      |               |                   |               |                            |                   |                               |
| inches for book, binder or bin storage                                                                            |                                                                                                      |                |                        |               |      |               |                   |               |                            |                   |                               |
| <ul> <li>Lectern option pictured</li> </ul>                                                                       |                                                                                                      |                |                        |               |      |               |                   |               |                            |                   |                               |
|                                                                                                                   |                                                                                                      |                |                        |               |      |               |                   |               |                            |                   |                               |
|                                                                                                                   |                                                                                                      | A              | B                      |               |      |               | A                 | A             |                            |                   |                               |