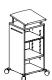

## All Terrain® Binder Towers

Shelf/File with Outriggers

|                                                                                                                                                                                                                                                                                                                                                            |                                                                                                        | MODEL NUM      | IBER                   |               |      |               |                   |               |                            |                   |                               |
|------------------------------------------------------------------------------------------------------------------------------------------------------------------------------------------------------------------------------------------------------------------------------------------------------------------------------------------------------------|--------------------------------------------------------------------------------------------------------|----------------|------------------------|---------------|------|---------------|-------------------|---------------|----------------------------|-------------------|-------------------------------|
|                                                                                                                                                                                                                                                                                                                                                            | WxDxH                                                                                                  | Basic<br>Model | Front<br>Pull<br>Style | Edge<br>Style | Base | Unit<br>Color | Surface<br>Finish | Edge<br>Color | Front<br>Surface<br>Finish | Lectern<br>Option | Approx.<br>Packaged<br>Weight |
|                                                                                                                                                                                                                                                                                                                                                            | 21 <sup>1</sup> / <sub>8</sub> x 19 <sup>13</sup> / <sub>16</sub> x 39 <sup>3</sup> / <sub>4</sub> "   | ATBT39FRLC     |                        | 74P           |      |               |                   |               |                            |                   | 114#                          |
| ATBT  Mobile Lectern - Bowed Front  Outrigger casters or glides  3/4" landing pad, bowed front creates space of 3-7/8"  Two accessory slots                                                                                                                                                                                                                | 21 <sup>1</sup> / <sub>s</sub> x 19 <sup>13</sup> / <sub>16</sub> x 44 <sup>11</sup> / <sub>s2</sub> " | ATBT44FRLC     |                        | 74P           |      |               |                   |               |                            |                   | 114#                          |
| <ul> <li>12" file drawer, legal front-to-back</li> <li>One fixed and one adjustable shelf</li> <li>44" unit provides two rows and 39" unit provides one row of 16-3/8 lineal inches for book, binder or bin storage</li> <li>Lectern option pictured</li> </ul>                                                                                            |                                                                                                        |                |                        |               |      |               |                   |               |                            |                   |                               |
|                                                                                                                                                                                                                                                                                                                                                            | 22 x 19 <sup>5</sup> / <sub>8</sub> x 39 <sup>3</sup> / <sub>4</sub> "                                 | ATBT39FRLS     |                        | 74P           |      |               |                   |               |                            |                   | 117#                          |
| ATBT  Mobile Lectern - Shaped  Outrigger casters or glides  3/4" landing pad, shaped top creates space of 3-7/8"  Two accessory slots  12" file drawer, legal front-to-back  One fixed and one adjustable shelf  44" unit provides two rows and 39" unit provides one row of 16-3/8 lineal inches for book, binder or bin storage  Lectern option pictured | 22 x 19 <sup>5</sup> / <sub>8</sub> x 44 <sup>11</sup> / <sub>22</sub> "                               | ATBT44FRLS     |                        | 74P           |      |               |                   |               |                            |                   | 122#                          |
|                                                                                                                                                                                                                                                                                                                                                            |                                                                                                        | A              | B                      | •             |      |               | •                 | •             | •                          | •                 |                               |