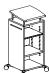

All Terrain® binder towers are available in heights and drawer combinations to suit personal or shared storage requirements.

Binder towers specified without drawers are optimized for book, binder or bin storage. These units include two adjustable shelves. Units may be specified with a single file drawer that can be used for letter files, legal files or bins, or for A4 files. Units with a file drawer include one fixed and one adjustable shelf and may also be specified with pullout pencil drawer.

All Terrain® binder towers may be specified with or without a door, on casters or glides with outriggers. The binder tower always includes a laminate either directly attached or as a raised landing pad. These tops can be specified as bowed front rectangular or as shaped